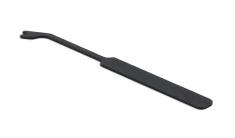

## **Camera Adjusting Wrench - Tesla**

Tesla vehicle self-driving and ADAS systems are heavily reliant on the use of camera technology. It is therefore vital the cameras are correctly adjusted, particularly if the cameras have been moved as a result of an accident or service/repair operations.

## **Additional Information**

- · Applications: Tesla Model 3, Model Y.
- Forward-facing camera (pitch verification) wrench, 2.5mm.
- · Access to the camera may require the removal of the rear-view mirror.
- Equivalent to OEM 1448868-00-B.
- · Manufacturer specific OBD link required for use.