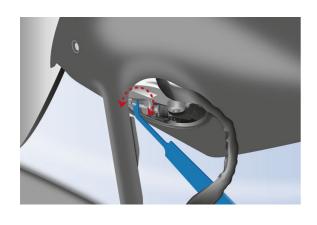

## **Camera Adjusting Wrench - Tesla**

Tesla vehicle self-driving and ADAS systems are heavily reliant on the use of camera technology. It is therefore vital the cameras are correctly adjusted, particularly if the cameras have been moved as a result of an accident or service/repair operations.

## **Additional Information**

- · Applications: Tesla Model 3, Model Y.
- Forward-facing camera (pitch verification) wrench, 2.5mm.
- · Access to the camera may require the removal of the rear-view mirror.
- Equivalent to OEM 1448868-00-B.
- · Manufacturer specific OBD link required for use.