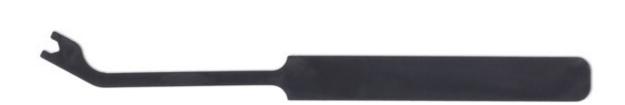

## **Camera Adjusting Wrench - Tesla**

Tesla vehicle self-driving and ADAS systems are heavily reliant on the use of camera technology. It is therefore vital the cameras are correctly adjusted, particularly if the cameras have been moved as a result of an accident or service/repair operations.

## **Additional Information**

- · Applications: Tesla Model 3, Model Y.
- Forward-facing camera (pitch verification) wrench, 2.5mm.
- · Access to the camera may require the removal of the rear-view mirror.
- Equivalent to OEM 1448868-00-B.
- · Manufacturer specific OBD link required for use.